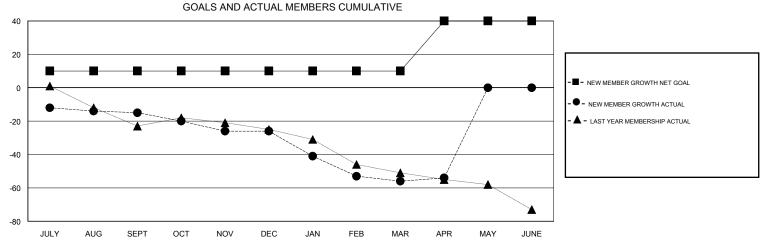

## Judy Hankom **LOCATION WISCONSIN GMT CA** Clubs Members RESULTS FOR 2016-2017 RESULTS FOR 2016-2017 NEW CLUB GOAL NEW CLUBS DROPPED CLUBS NEW MEMBER GROWTH NEW MEMBER DROPPED QUARTER QUARTER NET GOAL (not reinstated GROWTH ACTUAL (not MEMBERS ACTUAL or transfers) reinstated or transfers) (including transfers) 0 0 0 10 26 41 JULY/AUG/SEPT JULY/AUG/SEPT 0 0 0 0 18 29 OCT/NOV/DEC OCT/NOV/DEC 0 0 0 0 23 53 JAN/FEB/MAR JAN/FEB/MAR

APR/MAY/JUNE

30

6

0

0

1

| DROPPED CLUBS: 0  DROPPED MEMBERS |     | 26 CLUBS OF 44 ADDED 1 OR MORE NEW MEMBERS | GENDER DISTRIBU<br>MALE<br>FEMALE | 1,098 (73.10%)<br>404 (26.90%) |     |
|-----------------------------------|-----|--------------------------------------------|-----------------------------------|--------------------------------|-----|
| DECEASED                          | 19  | CLICK HERE FOR CUMULATIVE  MEMBERSHIP DATA | TOTAL FAMILY UNIT MEMBERS         |                                | 343 |
| CLUB CANCELLED                    | 0   |                                            | FAMILY MEMBERS PAYING HALF DUES   |                                | 470 |
| OTHER                             | 108 |                                            |                                   |                                | 173 |
| TOTAL                             | 127 |                                            | 5020                              |                                |     |