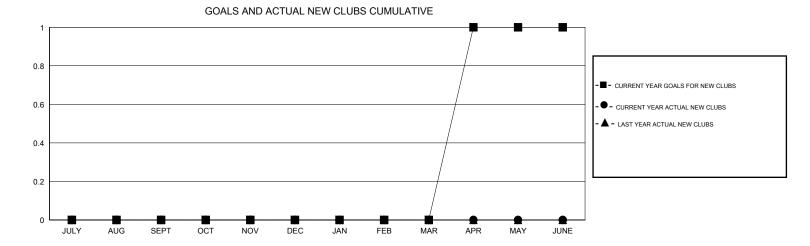

## Judy Hankom **LOCATION WISCONSIN GMT CA** Clubs Members RESULTS FOR 2016-2017 RESULTS FOR 2016-2017 NEW CLUB GOAL NEW CLUBS DROPPED CLUBS NEW MEMBER GROWTH NEW MEMBER DROPPED QUARTER QUARTER NET GOAL (not reinstated GROWTH ACTUAL (not MEMBERS ACTUAL or transfers) reinstated or transfers) (including transfers) 0 0 0 10 26 41 JULY/AUG/SEPT JULY/AUG/SEPT 0 0 0 0 18 29 OCT/NOV/DEC OCT/NOV/DEC 0 0 0 0 23 53 JAN/FEB/MAR JAN/FEB/MAR

APR/MAY/JUNE

30

6

0

0

1

| DROPPED CLUBS: 0  DROPPED MEMBERS |     | 26 CLUBS OF 44 ADDED 1 OR MORE NEW MEMBERS | GENDER DISTRIBU<br>MALE<br>FEMALE | 1,098 (73.10%)<br>404 (26.90%) |     |
|-----------------------------------|-----|--------------------------------------------|-----------------------------------|--------------------------------|-----|
| DECEASED                          | 19  | CLICK HERE FOR CUMULATIVE  MEMBERSHIP DATA | TOTAL FAMILY UNIT MEMBERS         |                                | 343 |
| CLUB CANCELLED                    | 0   |                                            | FAMILY MEMBERS PAYING HALF DUES   |                                | 470 |
| OTHER                             | 108 |                                            |                                   |                                | 173 |
| TOTAL                             | 127 |                                            | 5020                              |                                |     |